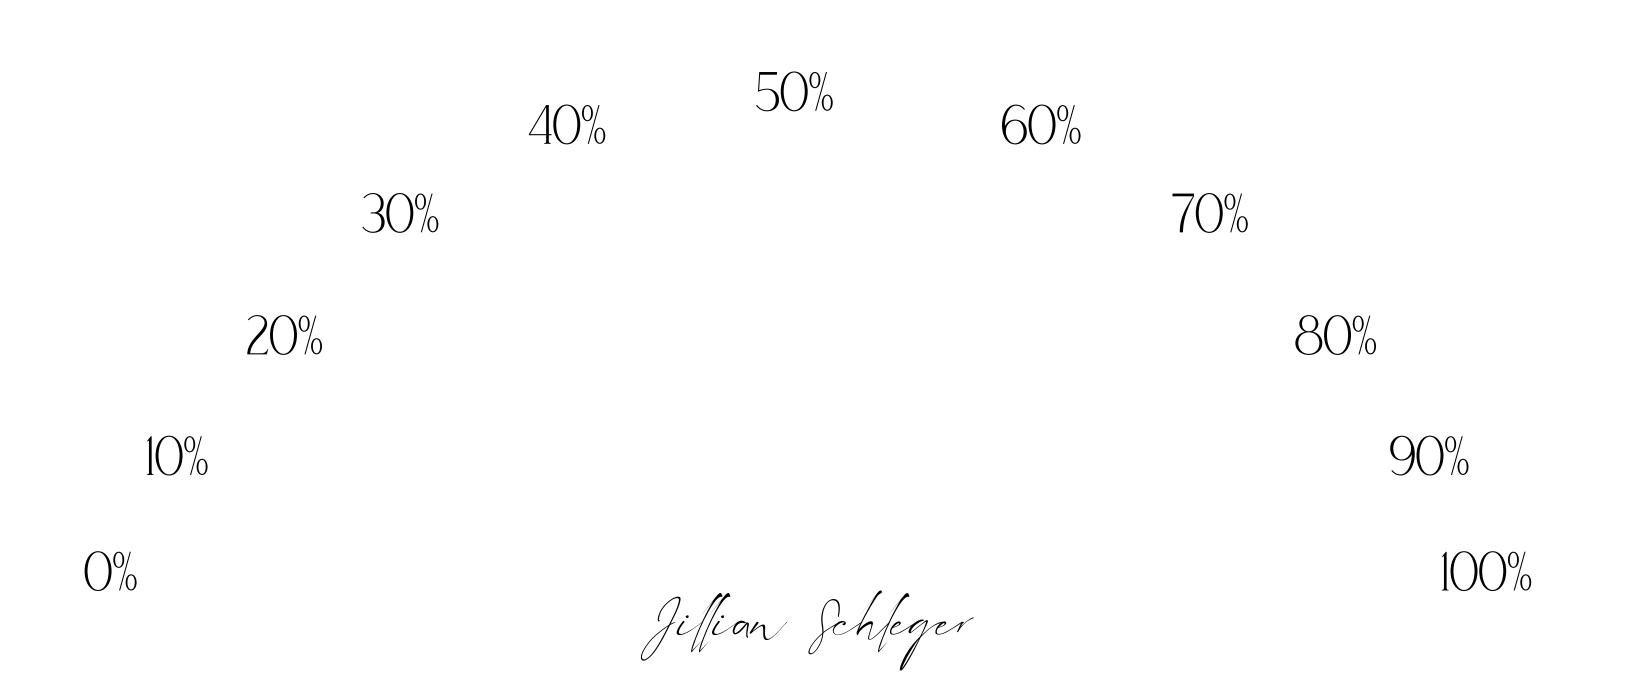

Below is the percentage pendulum chart, this can be used

to test your percentage of alignment with any goal.

This pendulum chart is one of the most used tools I, and my clients, use.

This is amazing work! I'm glad you're tapping into what your body is telling you!

Jillian Schleger

Test this with the % of belief of your monthly income goal, whether you should hire that new VA or if it's the right time for that perfect program you've been creating!

I have clients who are million dollar earners who book time with me to check in with the coherence of their goals, and I have clients creating their first thousand dollar month in their business who do the same.

This tool is versatile and will help you create through every stage of your business.

PERCENTAGE

KINETIC DIVINATION  $^{\circ}$ 

Muscle Testing 101 The Whiteboard

Another way you can test is by imagining a large whiteboard out in front of you.

Now imagine that 0% is on the left of the white board and 100% is on the right.

Jillion Schleger

Muscle Testing 101 The Whiteboard Test

With the percentage chart on the whiteboard try to test different things.